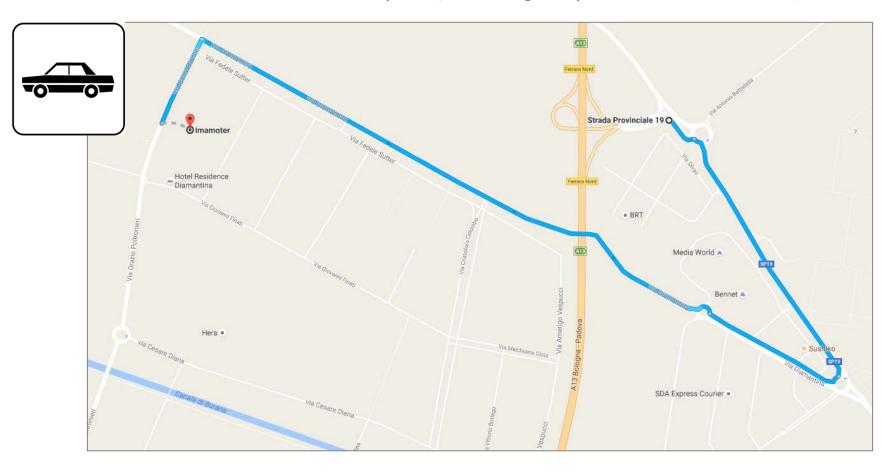

## **IMAMOTER CNR**

Via Canal Bianco, 28 – 44124 Ferrara – ITALY Recommended route by car ("A13" highway – "Ferrara Nord" exit)

At the "Ferrara Nord" exit, turn right onto Via Eridano, go up to the roundabout near the "Diamante" shopping centre, then turn right and go on Via Diamantina up to the intersection with Via Canal Bianco. Turn left onto Via Canal Bianco and, after 200 metres, IMAMOTER is on the left side of the road.